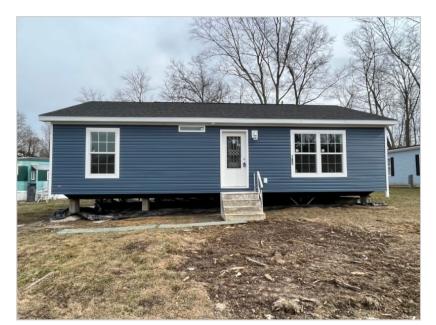

## 180 Hemlock Dr., Doylestown, PA, 18901

## Featured Benefits:

Ranch home Shutters Shingle roof Vinyl siding Insulated foundation enclosure

## Overview:

Come see this amazing manufactured home. Cottage style with upgrades in the kitchen it's built to last. With sliding glass doors going to the rear yard and a nice sized deck you will enjoy the outside space. The home features 2×6 exterior walls and sheetrock throughout the home. The master bedroom is large with an oversized master bath that features a walk in corner shower. Built with the open concept this home has it all. Central air is included along with a one year factory warranty.