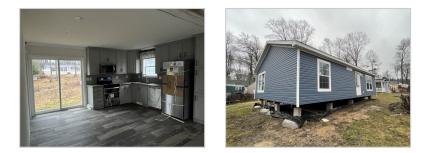

## Overview:

Come see this amazing manufactured home. Cottage style with upgrades in the kitchen it's built to last. With sliding glass doors going to the rear yard and a nice sized deck you will enjoy the outside space. The home features 2×6 exterior walls and sheetrock throughout the home. The master bedroom is large with an oversized master bath that features a walk in corner shower. Built with the open concept this home has it all. Central air is included along with a one year factory warranty.